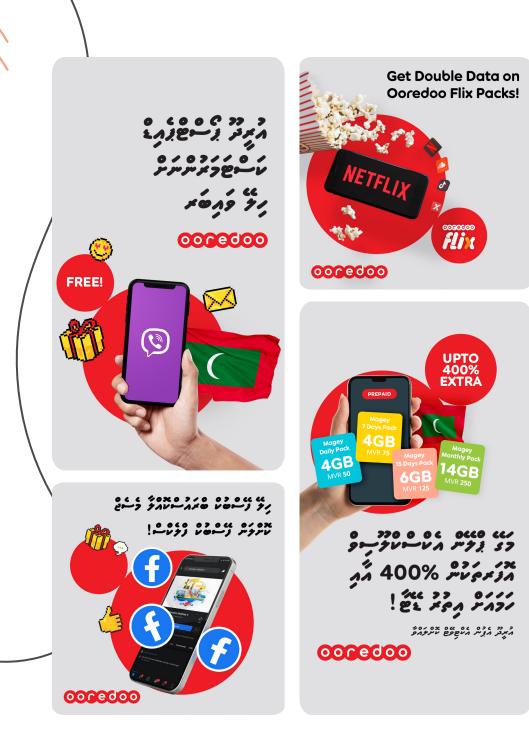

#### Launched Aachaa Daily 2GB for 30 days

Ooredoo Maldives rolled out an upgrade version of Aachaa Daily to cater the high data segment, offering daily 2GB Data (60GB monthly) along with unlimited on-net calling benefits priced at MVR 750.

#### Introduced Double Data Campaign and Covid-19 Campaign

As a special offer for Ramadan, Ooredoo Maldives introduced Double Data Campaign offering daily/weekly packs to our customers. This was extended during the lockdown.

#### **Introduced Data Rollover**

With the introduction of Data Rollover, customers are provided with the opportunity to continue using their unused Data. Previously, the unused Data was forfeited on every 30<sup>th</sup> of the month. With the introduction of the Data Rollover, the subscribers of MVR 600 to MVR 999 can accumulate Data up to 30GB, while subscribers of MVR 1,000 and above can accumulate Data up to 200GB.

#### **Introduced new Faseyha Data plans**

To cater to the high Data segment, Ooredoo Maldives introduced new Faseyha plans priced at MVR 799 and MVR 3,549.

Endless Streaming with SuperNet!

Transform your Business with 5G Commit to a 5G AirFibre & Ooredoo Meet Plan & act the 5G AirFibre Pevice Free!

#### **Viber Free for Postpaid**

Viber messaging application was made free as part of our support for Covid-19. Through this initiative all Postpaid customers can now use Viber messaging free (voice/video is charged).

#### Double Data on directional Data packs

As part of our assistance towards Covid-19, double Data was offered on all directional Data packs, including Flix, Social and PUBG.